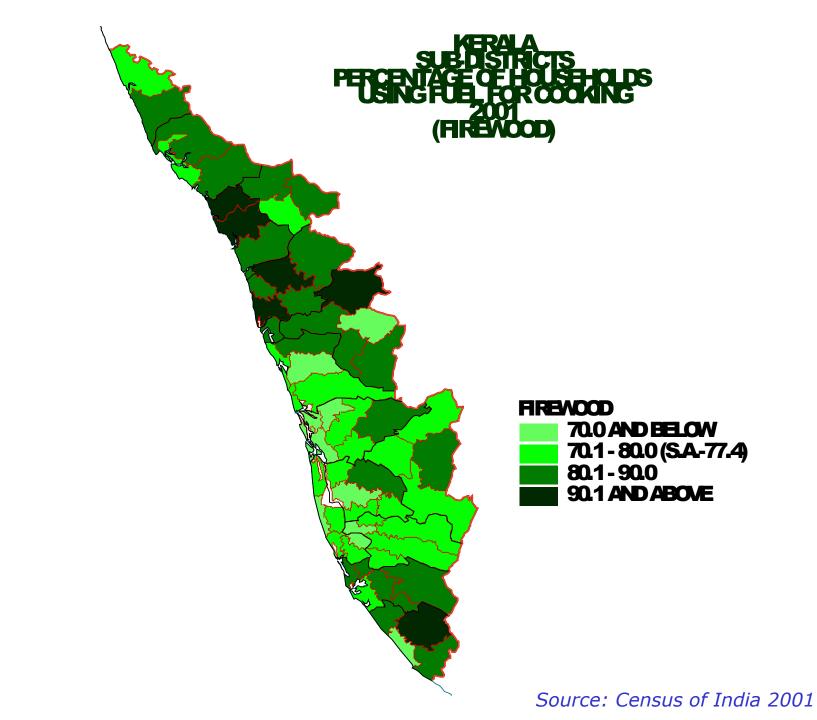

(in %)

| Percentage of household by major source of fuel used for cooking – 2001 |                             |        |       |        |          |        |  |
|-------------------------------------------------------------------------|-----------------------------|--------|-------|--------|----------|--------|--|
|                                                                         | Major fuel used for cooking |        |       |        |          |        |  |
|                                                                         | Fire wood                   |        | LPG   |        | Kerosene |        |  |
|                                                                         | India                       | Kerala | India | Kerala | India    | Kerala |  |
|                                                                         |                             |        |       |        |          |        |  |
| Total                                                                   | 52.5                        | 77.4   | 17.5  | 17.7   | 9.8      | 1.7    |  |
| Rural                                                                   | 64.1                        | 84.0   | 5.7   | 11.9   | 12.8     | 0.9    |  |
| Urban                                                                   | 22.7                        | 57.7   | 48.0  | 35.1   | 2.0      | 4.1    |  |