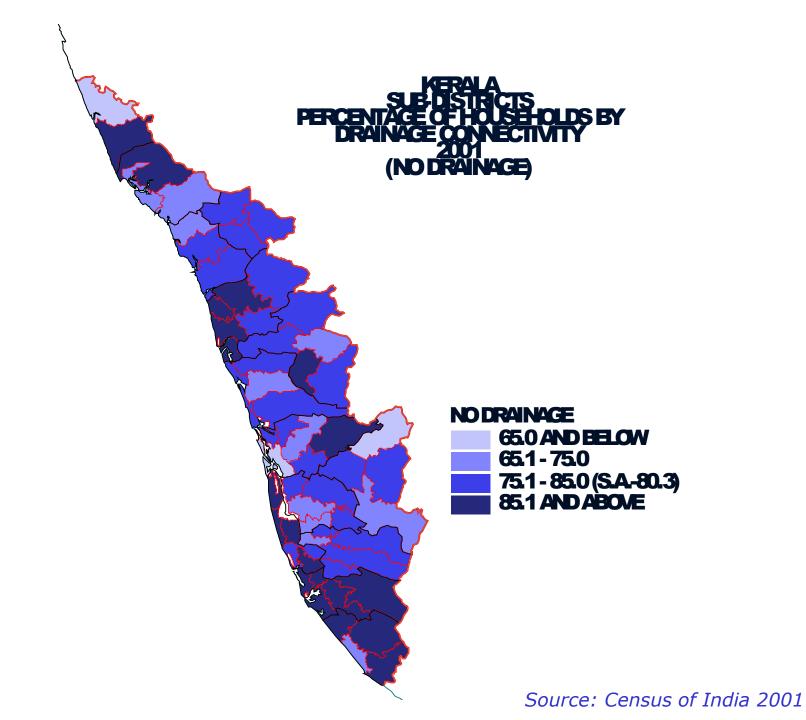

#### (in %)

| Proportion of households having bathroom, no drainage connectivity and no latrine – 2001                                                                                                                                                                                                                                                                                                                                                                                                                                                                                                                                                                                                                                                                                                                                                                                                                                                                                                                                                                                                                                                                                                                                                                                                                                                                                                                                                                                                                                                                                                                                                                                                                                                                                                                                                                                           |          |                             |            |  |
|------------------------------------------------------------------------------------------------------------------------------------------------------------------------------------------------------------------------------------------------------------------------------------------------------------------------------------------------------------------------------------------------------------------------------------------------------------------------------------------------------------------------------------------------------------------------------------------------------------------------------------------------------------------------------------------------------------------------------------------------------------------------------------------------------------------------------------------------------------------------------------------------------------------------------------------------------------------------------------------------------------------------------------------------------------------------------------------------------------------------------------------------------------------------------------------------------------------------------------------------------------------------------------------------------------------------------------------------------------------------------------------------------------------------------------------------------------------------------------------------------------------------------------------------------------------------------------------------------------------------------------------------------------------------------------------------------------------------------------------------------------------------------------------------------------------------------------------------------------------------------------|----------|-----------------------------|------------|--|
|                                                                                                                                                                                                                                                                                                                                                                                                                                                                                                                                                                                                                                                                                                                                                                                                                                                                                                                                                                                                                                                                                                                                                                                                                                                                                                                                                                                                                                                                                                                                                                                                                                                                                                                                                                                                                                                                                    | Bathroom | No drainage<br>connectivity | No latrine |  |
| INDIA                                                                                                                                                                                                                                                                                                                                                                                                                                                                                                                                                                                                                                                                                                                                                                                                                                                                                                                                                                                                                                                                                                                                                                                                                                                                                                                                                                                                                                                                                                                                                                                                                                                                                                                                                                                                                                                                              |          |                             |            |  |
| Total                                                                                                                                                                                                                                                                                                                                                                                                                                                                                                                                                                                                                                                                                                                                                                                                                                                                                                                                                                                                                                                                                                                                                                                                                                                                                                                                                                                                                                                                                                                                                                                                                                                                                                                                                                                                                                                                              | 36.1     | 53.6                        | 63.6       |  |
| Rural                                                                                                                                                                                                                                                                                                                                                                                                                                                                                                                                                                                                                                                                                                                                                                                                                                                                                                                                                                                                                                                                                                                                                                                                                                                                                                                                                                                                                                                                                                                                                                                                                                                                                                                                                                                                                                                                              | 22.8     | 65.8                        | 78.1       |  |
| Urban                                                                                                                                                                                                                                                                                                                                                                                                                                                                                                                                                                                                                                                                                                                                                                                                                                                                                                                                                                                                                                                                                                                                                                                                                                                                                                                                                                                                                                                                                                                                                                                                                                                                                                                                                                                                                                                                              | 70.4     | 22.1                        | 26.3       |  |
| Kerala de la constante de la const |          |                             |            |  |
| Total                                                                                                                                                                                                                                                                                                                                                                                                                                                                                                                                                                                                                                                                                                                                                                                                                                                                                                                                                                                                                                                                                                                                                                                                                                                                                                                                                                                                                                                                                                                                                                                                                                                                                                                                                                                                                                                                              | 62.1     | 80.3                        | 16.0       |  |
| Rural                                                                                                                                                                                                                                                                                                                                                                                                                                                                                                                                                                                                                                                                                                                                                                                                                                                                                                                                                                                                                                                                                                                                                                                                                                                                                                                                                                                                                                                                                                                                                                                                                                                                                                                                                                                                                                                                              | 56.5     | 84.0                        | 18.7       |  |
| Urban                                                                                                                                                                                                                                                                                                                                                                                                                                                                                                                                                                                                                                                                                                                                                                                                                                                                                                                                                                                                                                                                                                                                                                                                                                                                                                                                                                                                                                                                                                                                                                                                                                                                                                                                                                                                                                                                              | 78.9     | 69.1                        | 8.0        |  |