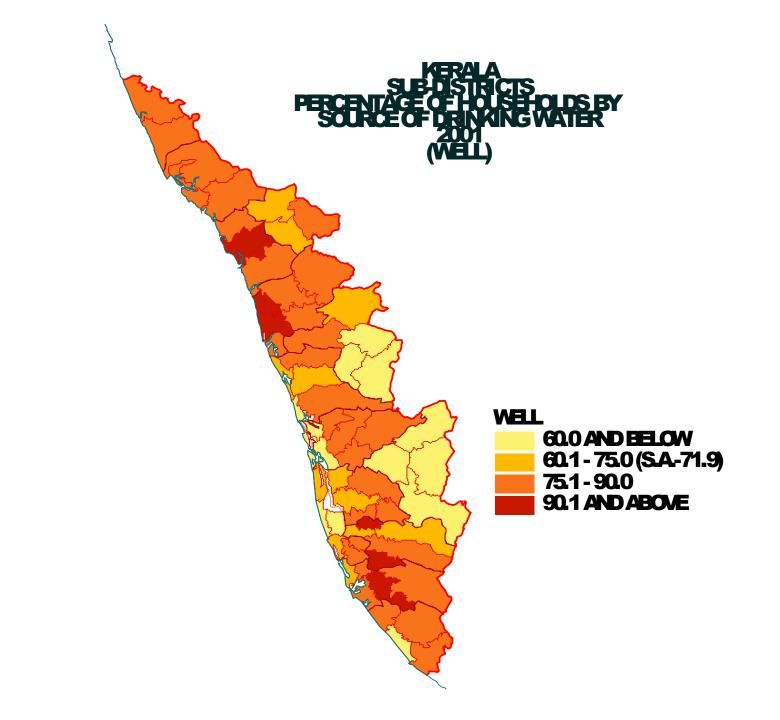

## Drinking water sources

(in %)

| Sources             | India | Kerala |
|---------------------|-------|--------|
| Тар                 | 36.7  | 20.4   |
| Hand pump/Tube well | 41.2  | 3.0    |
| Well                | 18.2  | 71.9   |
| Any other           | 3.9   | 4.8    |

|                          | HIGH             | LOW            |
|--------------------------|------------------|----------------|
| Тар                      | Ernakulam (47.4) | Kannur (5.9)   |
| Hand pump /<br>Tube well | Alappuzha (9.7)  | Kollam (0.8)   |
| Well                     | Kannur (87.9)    | Idukki ( 43.3) |