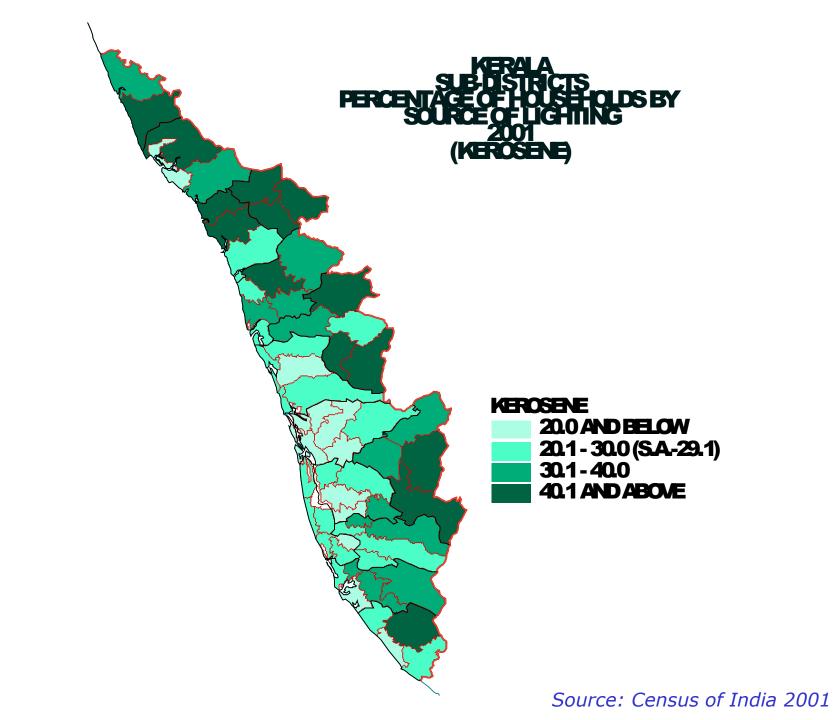

## Source of lighting Kerala, 2001

|                    | India                    |      | Kerala                   |      |
|--------------------|--------------------------|------|--------------------------|------|
| Source of lighting | Households<br>(in lakhs) | %    | Households<br>(in lakhs) | %    |
| Electricity        | 1,072.1                  | 55.8 | 46.3                     | 70.2 |
| Kerosene           | 831.3                    | 43.3 | 19.2                     | 29.1 |
| Solar Energy       | 5.2                      | 0.3  | 0.3                      | 0.5  |
| Other Oil          | 1.8                      | 0.1  | 0.0                      | 0.1  |
| Any Other          | 3.1                      | 0.1  | 0.0                      | 0.1  |
| No Lighting        | 6.1                      | 0.3  | 0.0                      | 0.0  |