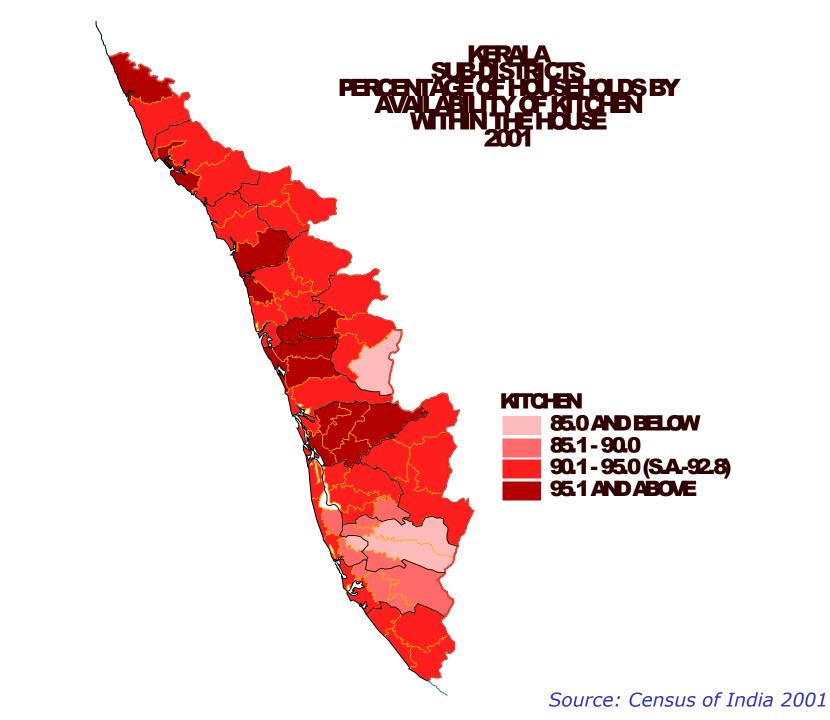

|                                                                          |      | (in %) |  |
|--------------------------------------------------------------------------|------|--------|--|
| Percentage of households having separate kitchen within the house – 2001 |      |        |  |
| India Kerala                                                             |      |        |  |
| Total                                                                    | 64.0 | 92.8   |  |
| Rural                                                                    | 59.4 | 91.9   |  |
| Urban                                                                    | 76.0 | 95.4   |  |