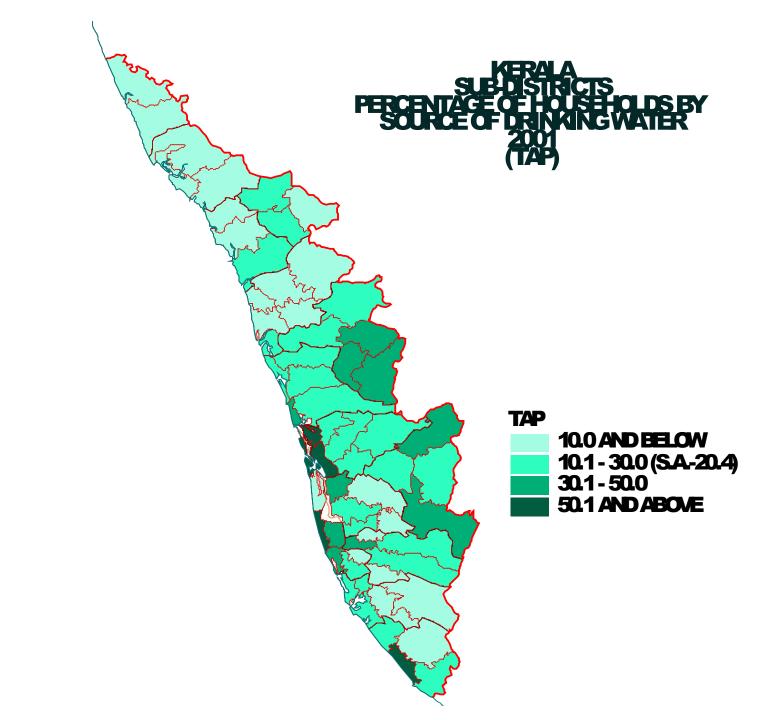

## Drinking water sources

(in %)

| Sources             | India | Kerala |
|---------------------|-------|--------|
| Тар                 | 36.7  | 20.4   |
| Hand pump/Tube well | 41.2  | 3.0    |
| Well                | 18.2  | 71.9   |
| Any other           | 3.9   | 4.8    |

|                          | HIGH             | LOW            |
|--------------------------|------------------|----------------|
| Тар                      | Ernakulam (47.4) | Kannur (5.9)   |
| Hand pump /<br>Tube well | Alappuzha (9.7)  | Kollam (0.8)   |
| Well                     | Kannur (87.9)    | Idukki ( 43.3) |