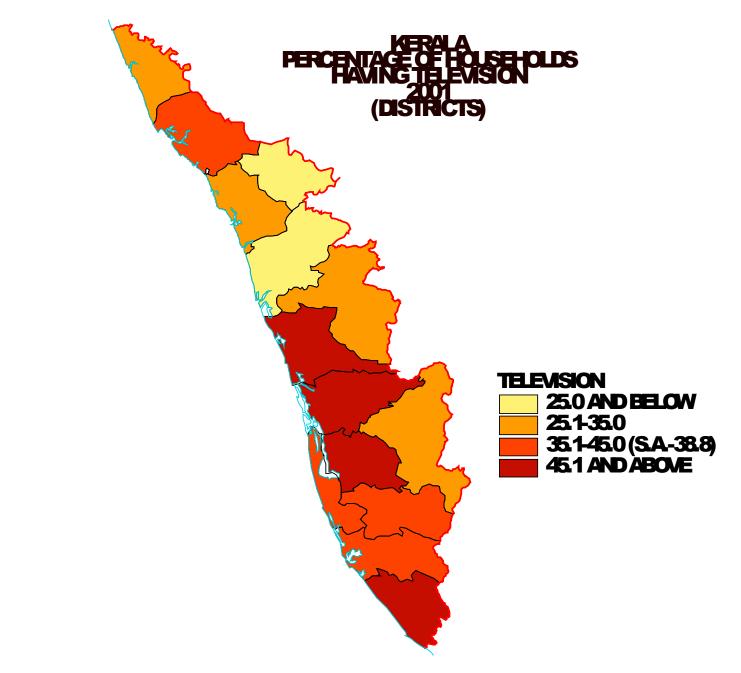

## Proportion of households availing banking services having each of the specified asset

(in %)

|                           | India | Kerala |  |
|---------------------------|-------|--------|--|
|                           |       |        |  |
| Availing banking services | 35.5  | 51.1   |  |
|                           |       |        |  |
| Assets available:         |       |        |  |
| Radio, Transistor         | 35.1  | 59.2   |  |
| Television                | 31.6  | 38.8   |  |
| Telephone                 | 9.1   | 19.1   |  |
| Bicycle                   | 43.7  | 18.5   |  |
| Scooter, etc              | 11.7  | 10.0   |  |
| Car, jeep, van            | 2.5   | 4.0    |  |
| No asset                  | 34.5  | 27.2   |  |