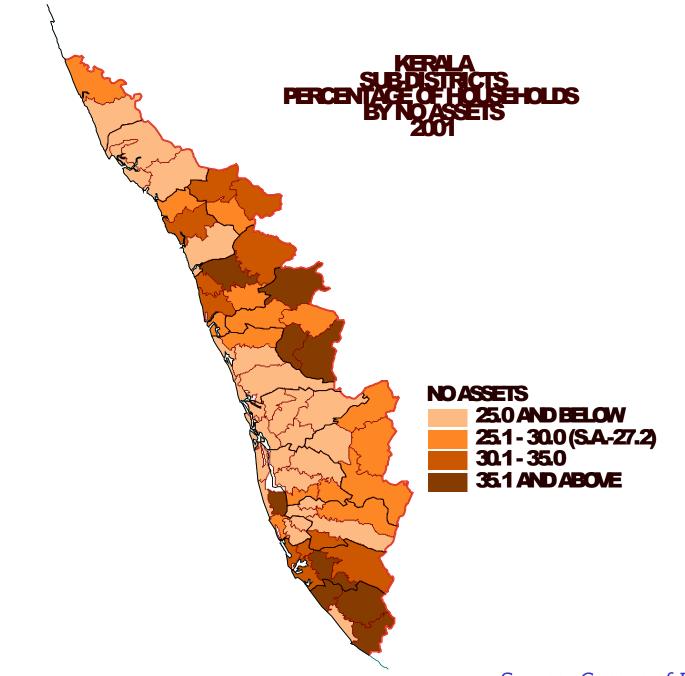

## Proportion of households availing banking services having each of the specified asset

(in %)

|                           | India | Kerala |  |
|---------------------------|-------|--------|--|
|                           |       |        |  |
| Availing banking services | 35.5  | 51.1   |  |
|                           |       |        |  |
| Assets available:         |       |        |  |
| Radio, Transistor         | 35.1  | 59.2   |  |
| Television                | 31.6  | 38.8   |  |
| Telephone                 | 9.1   | 19.1   |  |
| Bicycle                   | 43.7  | 18.5   |  |
| Scooter, etc              | 11.7  | 10.0   |  |
| Car, jeep, van            | 2.5   | 4.0    |  |
| No asset                  | 34.5  | 27.2   |  |