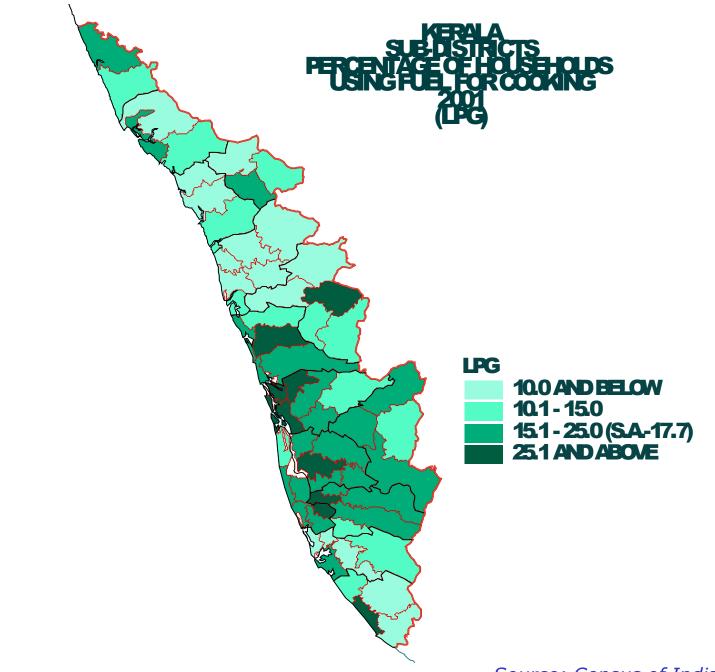

(in %)

| Percentage of household by major source of fuel used for cooking – 2001 |                             |        |       |        |          |        |  |
|-------------------------------------------------------------------------|-----------------------------|--------|-------|--------|----------|--------|--|
|                                                                         | Major fuel used for cooking |        |       |        |          |        |  |
|                                                                         | Fire wood                   |        | LPG   |        | Kerosene |        |  |
|                                                                         | India                       | Kerala | India | Kerala | India    | Kerala |  |
|                                                                         |                             |        |       |        |          |        |  |
| Total                                                                   | 52.5                        | 77.4   | 17.5  | 17.7   | 9.8      | 1.7    |  |
| Rural                                                                   | 64.1                        | 84.0   | 5.7   | 11.9   | 12.8     | 0.9    |  |
| Urban                                                                   | 22.7                        | 57.7   | 48.0  | 35.1   | 2.0      | 4.1    |  |