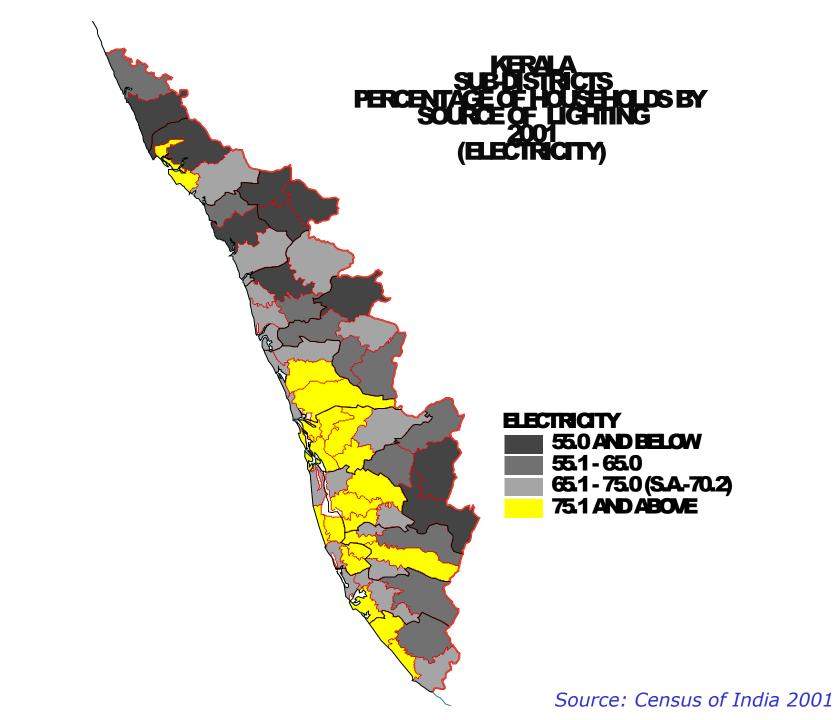

## Source of lighting Kerala, 2001

|                    | India                    |      | Kerala                   |      |
|--------------------|--------------------------|------|--------------------------|------|
| Source of lighting | Households<br>(in lakhs) | %    | Households<br>(in lakhs) | %    |
| Electricity        | 1,072.1                  | 55.8 | 46.3                     | 70.2 |
| Kerosene           | 831.3                    | 43.3 | 19.2                     | 29.1 |
| Solar Energy       | 5.2                      | 0.3  | 0.3                      | 0.5  |
| Other Oil          | 1.8                      | 0.1  | 0.0                      | 0.1  |
| Any Other          | 3.1                      | 0.1  | 0.0                      | 0.1  |
| No Lighting        | 6.1                      | 0.3  | 0.0                      | 0.0  |