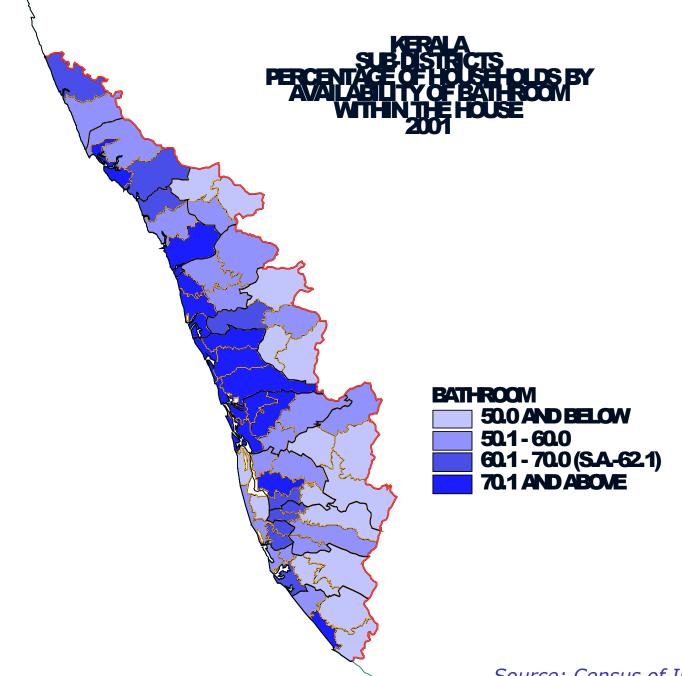

#### (in %)

| Proportion of households having bathroom, no drainage connectivity and no latrine – 2001                                                                                                                                                                                                                                                                                                                                                                                                                                                                                                                                                                                                                                                                                                                                                                                                                                                                                                                                                                                                                                                                                                                                                                                                                                                                                                                                                                                                                                                                                                                                                                                                                                                                                                                                                                                           |          |                             |            |  |
|------------------------------------------------------------------------------------------------------------------------------------------------------------------------------------------------------------------------------------------------------------------------------------------------------------------------------------------------------------------------------------------------------------------------------------------------------------------------------------------------------------------------------------------------------------------------------------------------------------------------------------------------------------------------------------------------------------------------------------------------------------------------------------------------------------------------------------------------------------------------------------------------------------------------------------------------------------------------------------------------------------------------------------------------------------------------------------------------------------------------------------------------------------------------------------------------------------------------------------------------------------------------------------------------------------------------------------------------------------------------------------------------------------------------------------------------------------------------------------------------------------------------------------------------------------------------------------------------------------------------------------------------------------------------------------------------------------------------------------------------------------------------------------------------------------------------------------------------------------------------------------|----------|-----------------------------|------------|--|
|                                                                                                                                                                                                                                                                                                                                                                                                                                                                                                                                                                                                                                                                                                                                                                                                                                                                                                                                                                                                                                                                                                                                                                                                                                                                                                                                                                                                                                                                                                                                                                                                                                                                                                                                                                                                                                                                                    | Bathroom | No drainage<br>connectivity | No latrine |  |
| INDIA                                                                                                                                                                                                                                                                                                                                                                                                                                                                                                                                                                                                                                                                                                                                                                                                                                                                                                                                                                                                                                                                                                                                                                                                                                                                                                                                                                                                                                                                                                                                                                                                                                                                                                                                                                                                                                                                              |          |                             |            |  |
| Total                                                                                                                                                                                                                                                                                                                                                                                                                                                                                                                                                                                                                                                                                                                                                                                                                                                                                                                                                                                                                                                                                                                                                                                                                                                                                                                                                                                                                                                                                                                                                                                                                                                                                                                                                                                                                                                                              | 36.1     | 53.6                        | 63.6       |  |
| Rural                                                                                                                                                                                                                                                                                                                                                                                                                                                                                                                                                                                                                                                                                                                                                                                                                                                                                                                                                                                                                                                                                                                                                                                                                                                                                                                                                                                                                                                                                                                                                                                                                                                                                                                                                                                                                                                                              | 22.8     | 65.8                        | 78.1       |  |
| Urban                                                                                                                                                                                                                                                                                                                                                                                                                                                                                                                                                                                                                                                                                                                                                                                                                                                                                                                                                                                                                                                                                                                                                                                                                                                                                                                                                                                                                                                                                                                                                                                                                                                                                                                                                                                                                                                                              | 70.4     | 22.1                        | 26.3       |  |
| Kerala de la constante de la const |          |                             |            |  |
| Total                                                                                                                                                                                                                                                                                                                                                                                                                                                                                                                                                                                                                                                                                                                                                                                                                                                                                                                                                                                                                                                                                                                                                                                                                                                                                                                                                                                                                                                                                                                                                                                                                                                                                                                                                                                                                                                                              | 62.1     | 80.3                        | 16.0       |  |
| Rural                                                                                                                                                                                                                                                                                                                                                                                                                                                                                                                                                                                                                                                                                                                                                                                                                                                                                                                                                                                                                                                                                                                                                                                                                                                                                                                                                                                                                                                                                                                                                                                                                                                                                                                                                                                                                                                                              | 56.5     | 84.0                        | 18.7       |  |
| Urban                                                                                                                                                                                                                                                                                                                                                                                                                                                                                                                                                                                                                                                                                                                                                                                                                                                                                                                                                                                                                                                                                                                                                                                                                                                                                                                                                                                                                                                                                                                                                                                                                                                                                                                                                                                                                                                                              | 78.9     | 69.1                        | 8.0        |  |