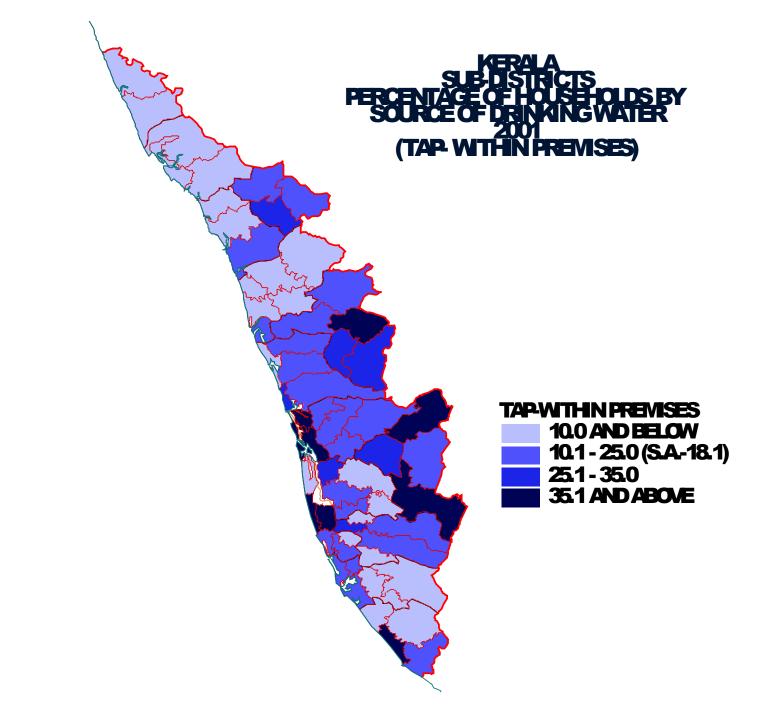

# Proportion of households having drinking water source within premises

(in %)

| Sources | India | Kerala |
|---------|-------|--------|
| Тар     | 56.7  | 18.1   |
| Well    | 13.3  | 78.2   |

|      | HIGH             | LOW              |
|------|------------------|------------------|
| Тар  | Ernakulam (41.3) | Kannur (5.0)     |
| Well | Kannur (93.6)    | Ernakulam (57.3) |