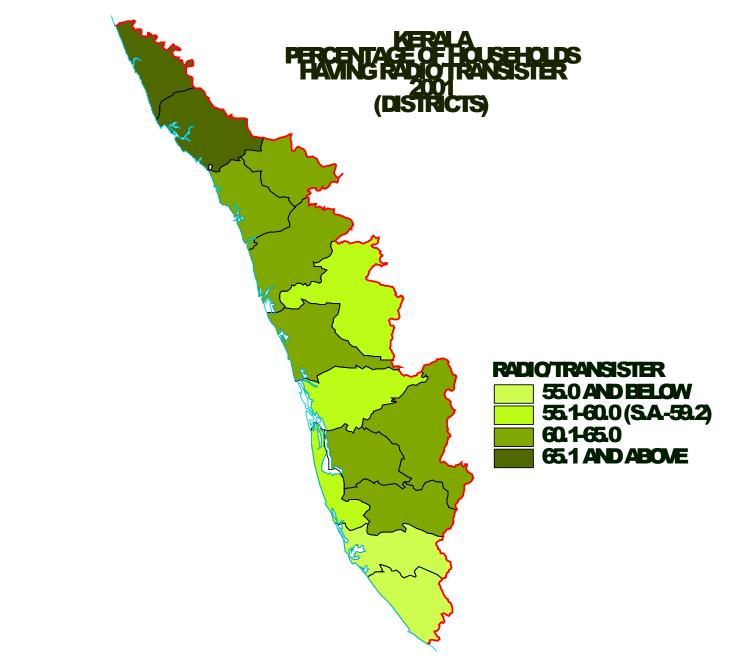

## Proportion of households availing banking services having each of the specified asset

(in %)

|                           | India | Kerala |  |
|---------------------------|-------|--------|--|
|                           |       |        |  |
| Availing banking services | 35.5  | 51.1   |  |
|                           |       |        |  |
| Assets available:         |       |        |  |
| Radio, Transistor         | 35.1  | 59.2   |  |
| Television                | 31.6  | 38.8   |  |
| Telephone                 | 9.1   | 19.1   |  |
| Bicycle                   | 43.7  | 18.5   |  |
| Scooter, etc              | 11.7  | 10.0   |  |
| Car, jeep, van            | 2.5   | 4.0    |  |
| No asset                  | 34.5  | 27.2   |  |