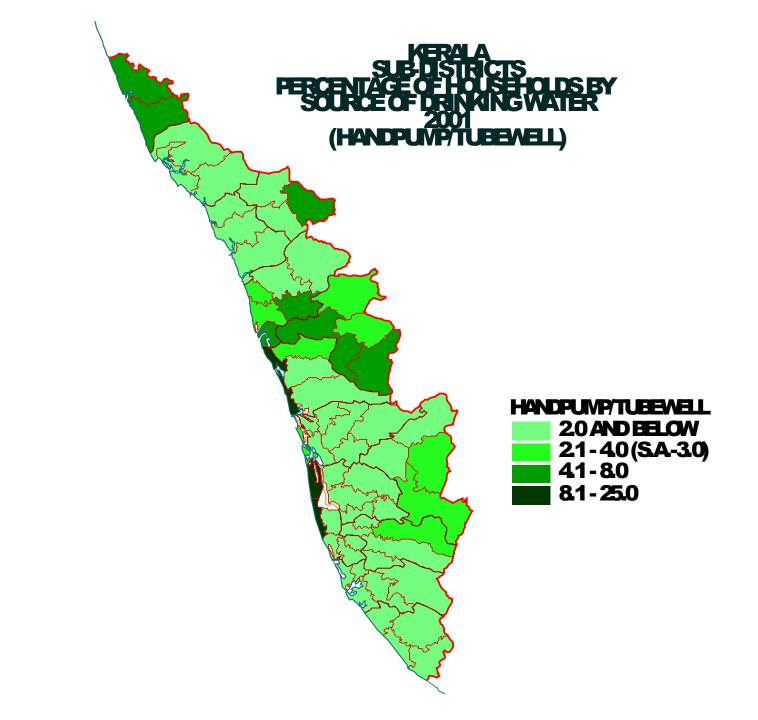

## Drinking water sources

(in %)

| Sources             | India | Kerala |
|---------------------|-------|--------|
| Тар                 | 36.7  | 20.4   |
| Hand pump/Tube well | 41.2  | 3.0    |
| Well                | 18.2  | 71.9   |
| Any other           | 3.9   | 4.8    |

|                          | HIGH             | LOW            |
|--------------------------|------------------|----------------|
| Тар                      | Ernakulam (47.4) | Kannur (5.9)   |
| Hand pump /<br>Tube well | Alappuzha (9.7)  | Kollam (0.8)   |
| Well                     | Kannur (87.9)    | Idukki ( 43.3) |