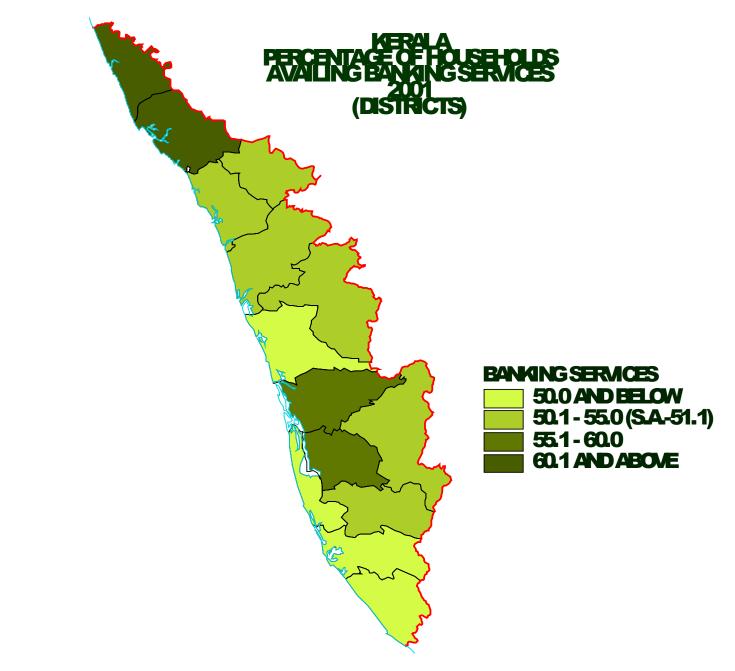

## Proportion of households availing banking services having each of the specified asset

(in %)

|                           | India | Kerala |  |
|---------------------------|-------|--------|--|
|                           |       |        |  |
| Availing banking services | 35.5  | 51.1   |  |
|                           |       |        |  |
| Assets available:         |       |        |  |
| Radio, Transistor         | 35.1  | 59.2   |  |
| Television                | 31.6  | 38.8   |  |
| Telephone                 | 9.1   | 19.1   |  |
| Bicycle                   | 43.7  | 18.5   |  |
| Scooter, etc              | 11.7  | 10.0   |  |
| Car, jeep, van            | 2.5   | 4.0    |  |
| No asset                  | 34.5  | 27.2   |  |