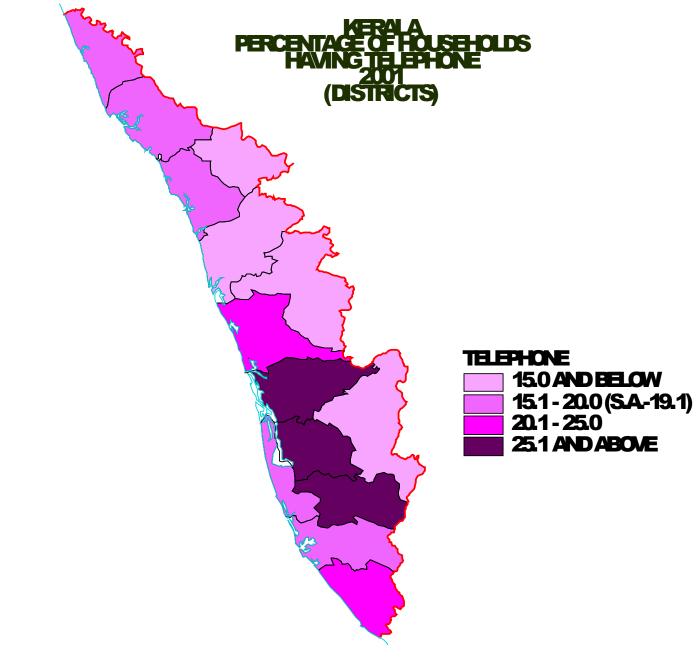

## Proportion of households availing banking services having each of the specified asset

(in %)

|                           | India | Kerala |  |
|---------------------------|-------|--------|--|
|                           |       |        |  |
| Availing banking services | 35.5  | 51.1   |  |
|                           |       |        |  |
| Assets available:         |       |        |  |
| Radio, Transistor         | 35.1  | 59.2   |  |
| Television                | 31.6  | 38.8   |  |
| Telephone                 | 9.1   | 19.1   |  |
| Bicycle                   | 43.7  | 18.5   |  |
| Scooter, etc              | 11.7  | 10.0   |  |
| Car, jeep, van            | 2.5   | 4.0    |  |
| No asset                  | 34.5  | 27.2   |  |