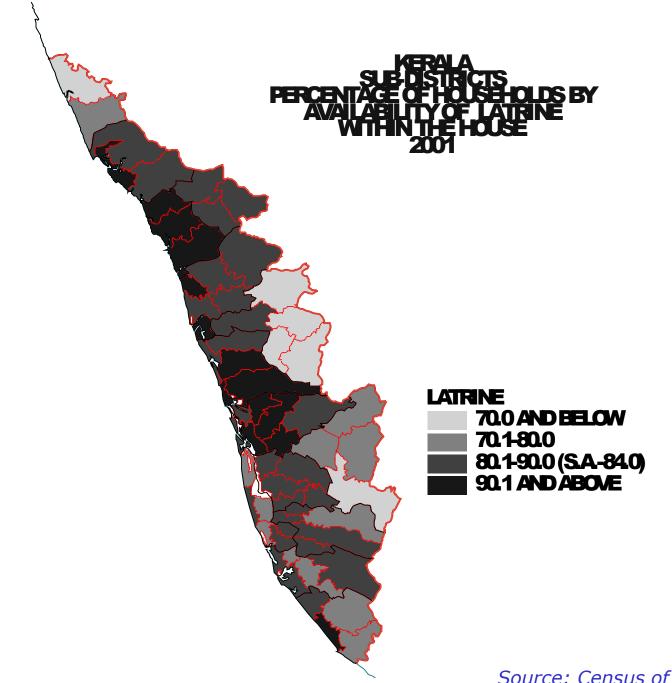

#### (in %)

| Proportion of households having bathroom, no drainage connectivity and no latrine – 2001                                                                                                                                                                                                                                                                                                                                                                                                                                                                                                                                                                                                                                                                                                                                                                                                                                                                                                                                                                                                                                                                                                                                                                                                                                                                                                                                                                                                                                                                                                                                                                                                                                                                                                                                                                                           |          |                             |            |  |
|------------------------------------------------------------------------------------------------------------------------------------------------------------------------------------------------------------------------------------------------------------------------------------------------------------------------------------------------------------------------------------------------------------------------------------------------------------------------------------------------------------------------------------------------------------------------------------------------------------------------------------------------------------------------------------------------------------------------------------------------------------------------------------------------------------------------------------------------------------------------------------------------------------------------------------------------------------------------------------------------------------------------------------------------------------------------------------------------------------------------------------------------------------------------------------------------------------------------------------------------------------------------------------------------------------------------------------------------------------------------------------------------------------------------------------------------------------------------------------------------------------------------------------------------------------------------------------------------------------------------------------------------------------------------------------------------------------------------------------------------------------------------------------------------------------------------------------------------------------------------------------|----------|-----------------------------|------------|--|
|                                                                                                                                                                                                                                                                                                                                                                                                                                                                                                                                                                                                                                                                                                                                                                                                                                                                                                                                                                                                                                                                                                                                                                                                                                                                                                                                                                                                                                                                                                                                                                                                                                                                                                                                                                                                                                                                                    | Bathroom | No drainage<br>connectivity | No latrine |  |
| INDIA                                                                                                                                                                                                                                                                                                                                                                                                                                                                                                                                                                                                                                                                                                                                                                                                                                                                                                                                                                                                                                                                                                                                                                                                                                                                                                                                                                                                                                                                                                                                                                                                                                                                                                                                                                                                                                                                              |          |                             |            |  |
| Total                                                                                                                                                                                                                                                                                                                                                                                                                                                                                                                                                                                                                                                                                                                                                                                                                                                                                                                                                                                                                                                                                                                                                                                                                                                                                                                                                                                                                                                                                                                                                                                                                                                                                                                                                                                                                                                                              | 36.1     | 53.6                        | 63.6       |  |
| Rural                                                                                                                                                                                                                                                                                                                                                                                                                                                                                                                                                                                                                                                                                                                                                                                                                                                                                                                                                                                                                                                                                                                                                                                                                                                                                                                                                                                                                                                                                                                                                                                                                                                                                                                                                                                                                                                                              | 22.8     | 65.8                        | 78.1       |  |
| Urban                                                                                                                                                                                                                                                                                                                                                                                                                                                                                                                                                                                                                                                                                                                                                                                                                                                                                                                                                                                                                                                                                                                                                                                                                                                                                                                                                                                                                                                                                                                                                                                                                                                                                                                                                                                                                                                                              | 70.4     | 22.1                        | 26.3       |  |
| Kerala de la constante de la const |          |                             |            |  |
| Total                                                                                                                                                                                                                                                                                                                                                                                                                                                                                                                                                                                                                                                                                                                                                                                                                                                                                                                                                                                                                                                                                                                                                                                                                                                                                                                                                                                                                                                                                                                                                                                                                                                                                                                                                                                                                                                                              | 62.1     | 80.3                        | 16.0       |  |
| Rural                                                                                                                                                                                                                                                                                                                                                                                                                                                                                                                                                                                                                                                                                                                                                                                                                                                                                                                                                                                                                                                                                                                                                                                                                                                                                                                                                                                                                                                                                                                                                                                                                                                                                                                                                                                                                                                                              | 56.5     | 84.0                        | 18.7       |  |
| Urban                                                                                                                                                                                                                                                                                                                                                                                                                                                                                                                                                                                                                                                                                                                                                                                                                                                                                                                                                                                                                                                                                                                                                                                                                                                                                                                                                                                                                                                                                                                                                                                                                                                                                                                                                                                                                                                                              | 78.9     | 69.1                        | 8.0        |  |