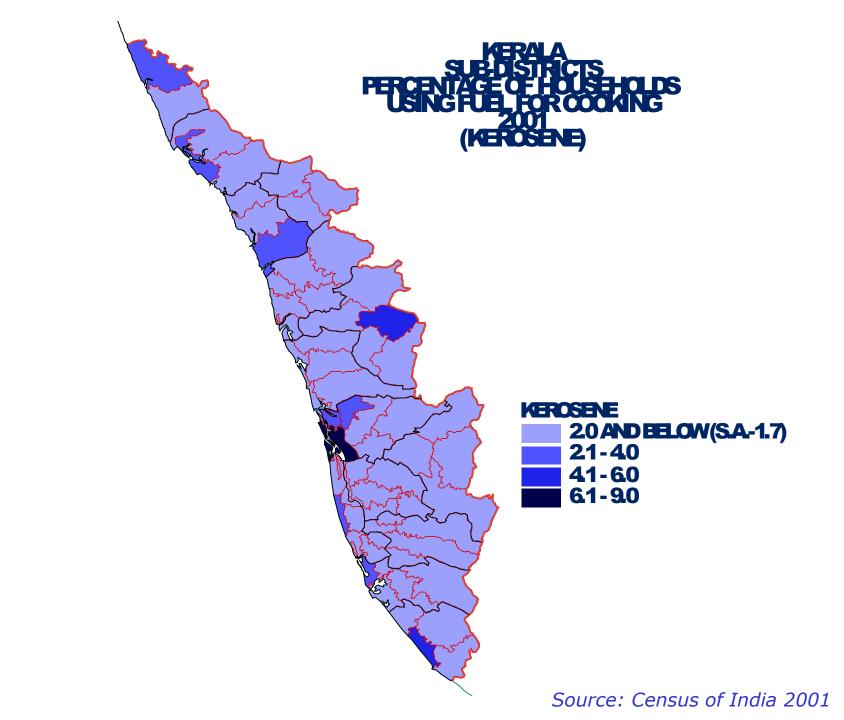

(in %)

| Percentage of household by major source of fuel used for cooking – 2001 |                             |        |       |        |          |        |  |
|-------------------------------------------------------------------------|-----------------------------|--------|-------|--------|----------|--------|--|
|                                                                         | Major fuel used for cooking |        |       |        |          |        |  |
|                                                                         | Fire wood                   |        | LPG   |        | Kerosene |        |  |
|                                                                         | India                       | Kerala | India | Kerala | India    | Kerala |  |
|                                                                         |                             |        |       |        |          |        |  |
| Total                                                                   | 52.5                        | 77.4   | 17.5  | 17.7   | 9.8      | 1.7    |  |
| Rural                                                                   | 64.1                        | 84.0   | 5.7   | 11.9   | 12.8     | 0.9    |  |
| Urban                                                                   | 22.7                        | 57.7   | 48.0  | 35.1   | 2.0      | 4.1    |  |